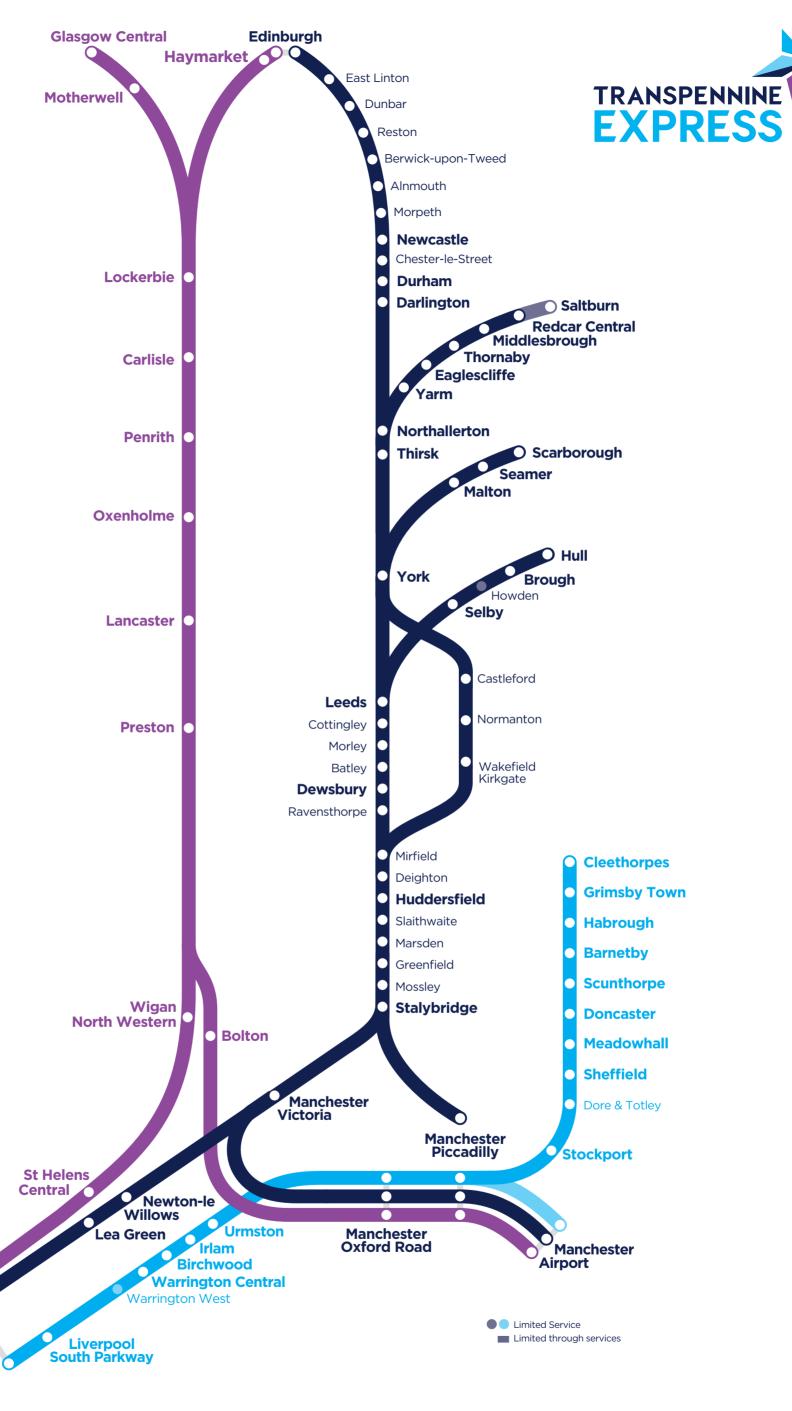

- Anglo-Scottish Services Manchester Airport to Preston, Carlisle and Glasgow Central Manchester Airport to Preston, Carlisle and Edinburgh
  - Liverpool Lime Street to Preston, Carlisle and Glasgow Central
  - North Route Services Liverpool Lime Street to Newcastle Liverpool Lime Street to Hull Manchester Victoria to Scarborough Newcastle to Edinburgh
    - Manchester Airport to York, Middlesbrough and Saltburn Manchester Piccadilly to Huddersfield and York Leeds to Huddersfield