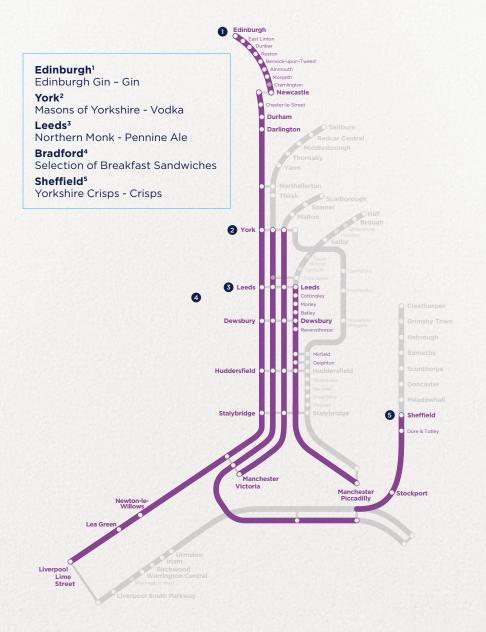

#### **OUR SUPPLIERS**

Take a journey through the best produce the North has to offer and support local businesses. Look out for drinks and snacks handmade by local suppliers based along our route.

Э Express **Plus** 